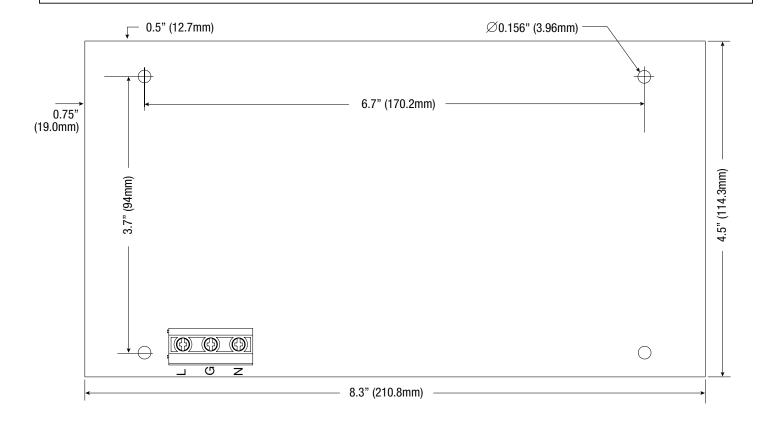

### Dimensions and Drawing -

Board Dimensions (L x W x H approximate)

8.3" x 4.5" x 1.9" (210.8mm x 114.4mm x 49.7mm)

Mounting Holes' Tolerance: +/- 0.04 in. (1mm)