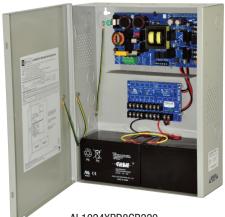

#### AL1024XPD8CB220

#### **Key Features**

- Available with 1, 4, 8 or 16 outputs
- Fused or PTC ptotected outputs
- Supervision
  - AC Fail;
  - Battery Fail and Battery Presence
- Built-in charger for sealed lead acid or gel type batteries
- Instantaneous transfer to stand-by batteries

- Short circuit and overload protection
- AC input and DC output options
- CE European Conformity
- Lifetime Warranty
- All units are available in grey or red enclosure