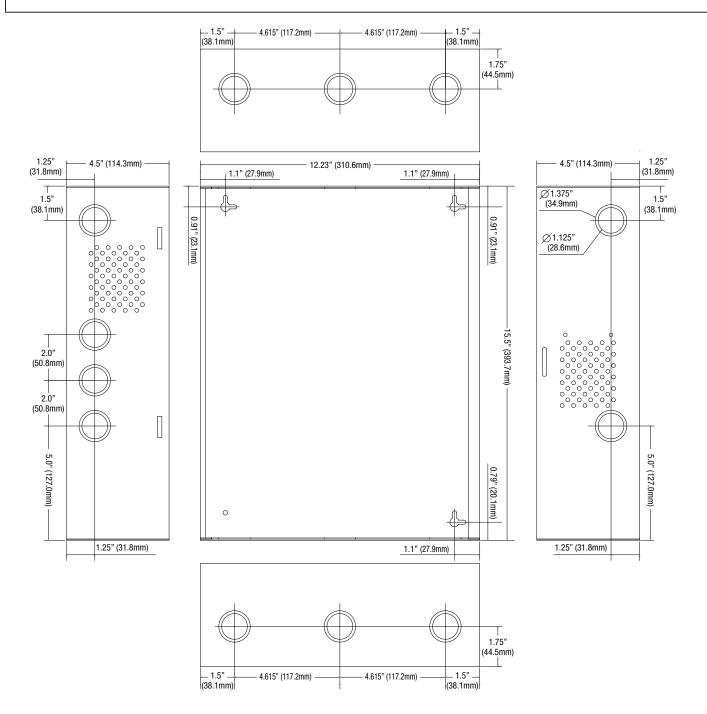

### Dimensions and Drawing

Dimensions (H x W x D approximate)

15.5" x 12" x 4.5" (393.7mm x 304.8mm x 114.3mm)