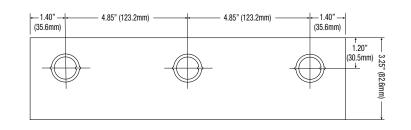

## Dimensions and Drawing

Dimensions (H x W x D approximate)

13.5" x 13" x 3.25" (342.9mm x 330.2mm x 82.6mm)