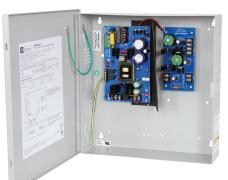

## Triple Output Power Supply/Charger

Altronix AL600UL3 triple output power supply/charger is designed for use with access control systems and accessories. It converts a 115VAC / 60Hz input into three (3) individually PTC protected 5VDC, 12VDC, and 24VDC regulated outputs.

## AL600UL3

Triple Output Power Supply/Charger