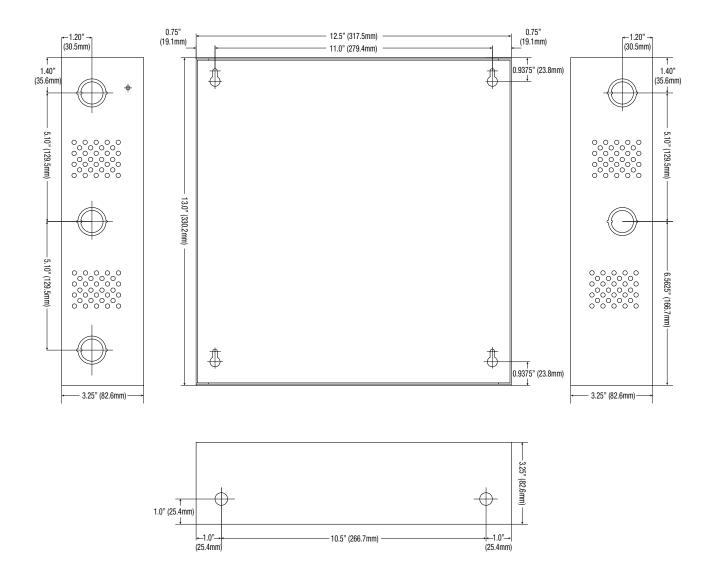

## Dimensions and Drawing

Dimensions (H x W x D approximate)

13.5" x 13" x 3.25" (342.9mm x 330.2mm x 82.6mm)