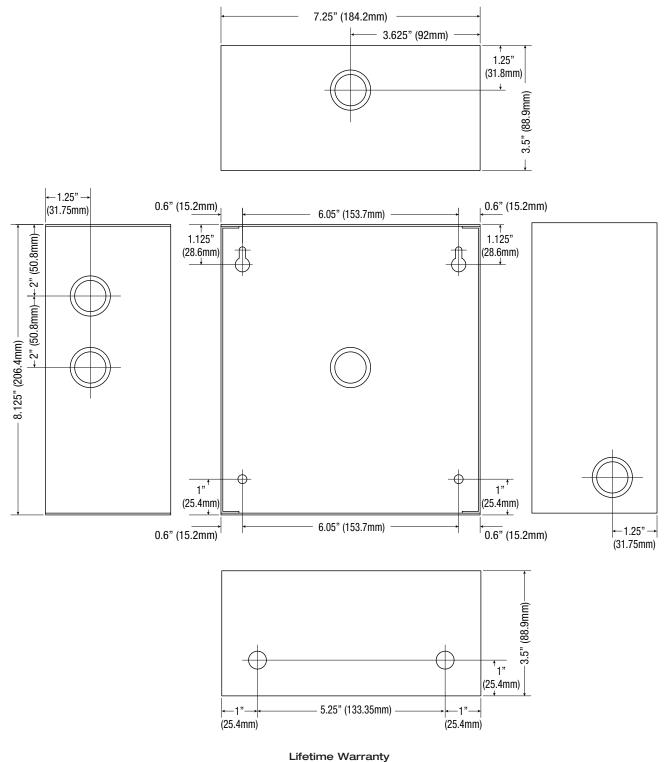

## Dimensions and Drawing

Dimensions (H x W x D approximate)

8.5" x 7.5" x 3.5" (215.9mm x 190.5mm x 88.9mm)