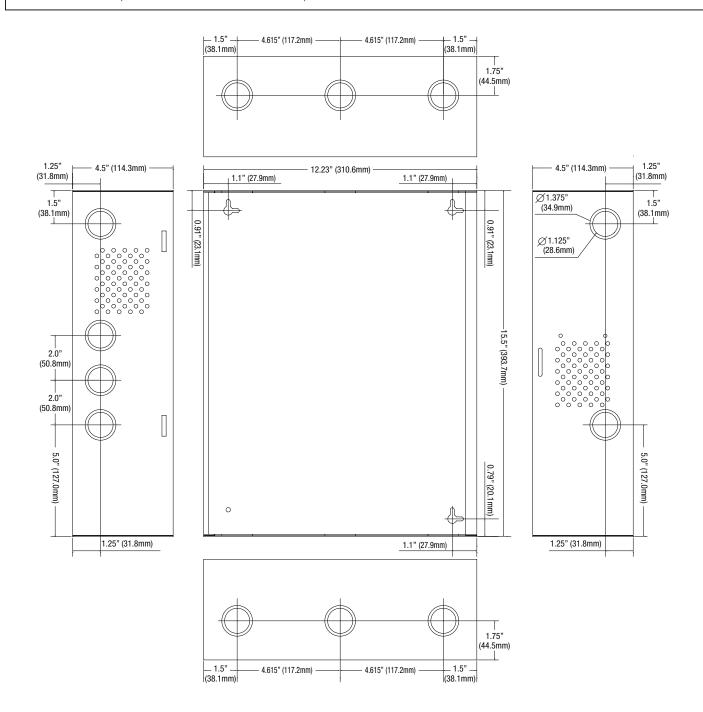

## Physical and Environmental

Dimensions (H x W x D)

15.5" x 12" x 4.5" (393.7mm x 304.8mm x 114.3mm)

Product Weight 7.8 lb. (3.54kg) Shipping Weight 9.1 lb. (4.13 kg)

## **Dimensions and Drawing**

Dimensions (H x W x D approximate)

15.5" x 12" x 4.5" (393.7mm x 304.8mm x 114.3mm)