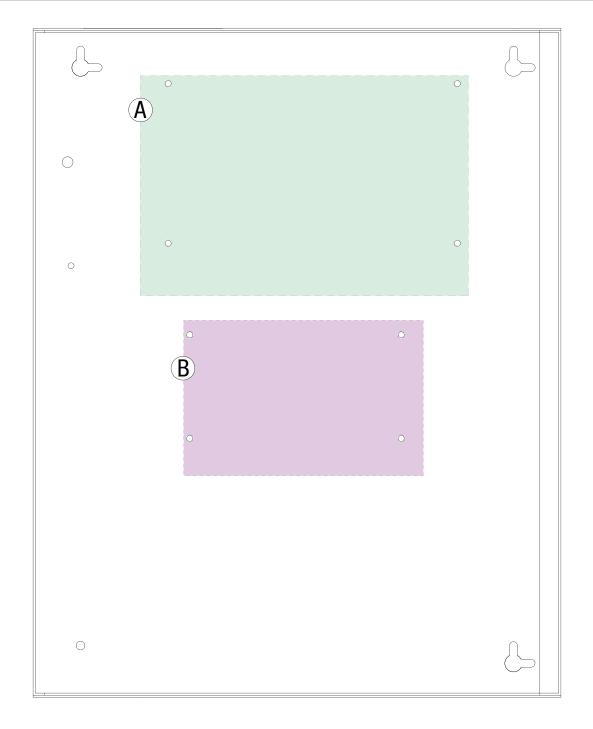

# **Product Position Chart for the Following Models:**

| Altronix Products                                                                                                                                                                                            | Mounting |
|--------------------------------------------------------------------------------------------------------------------------------------------------------------------------------------------------------------|----------|
| ACM8. ACM8CB, ACMS8, ACMS8CB, AL300ULXB, AL400ULXB2, AL600ULXB, AL1012ULXB, AL1024ULXB2, eFlow3NB, eFlow4NB, eFlow6NB, eFlow102NB, eFlow104NB, LINQ8ACM, LINQ8ACMCB, OLS75, OLS120, OLS120D2, OLS180, OLS250 | A        |
| ACM4, ACM4CB, AL175ULB, LINQ8PD, LINQ8PDCB, MOM5, PD4UL, PD4ULCB, PD8UL, PD8ULCB, PDS8, PDS8CB                                                                                                               | B        |