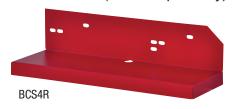

#### BCS4R

Red bracket fits BC400R enclosure to allow additional two (2) 12VDC/12AH batteries Increases capacity to up to four (4) 12VDC/12AH batteries