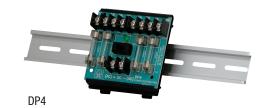

# DIN Rail Mountable Power Distribution Modules

Altronix DP4 and DP4CB Power Distribution Modules conveniently convert a single AC/DC input into four (4) individual fuse (DP4) or PTC (DP4CB) protected outputs.

## Specifications -

Input

Voltage Handles up to 48VAC/VDC

Output

Four (4) fuse or PTC protected outputs.

Outputs Ratings: DP4 - 3.5A/250V

DP4CB - 2.5A

Surge suppression