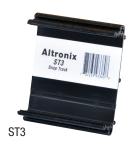

## ST3 - Snap Track (included)

Designed for mounting Altronix products to Din Rail without the use of mounting screws.