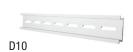

## D10 - Din Rail (order separately)

10" metal rail for mounting circuit boards and/or power supplies and peripherals inside equipment racks or enclosures.