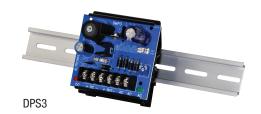

# DIN Rail Mountable Linear Power Supply/Charger

Altronix DPS3 power supply/charger converts a low voltage AC input into a 6VDC, 12VDC or 24VDC output. This unit has a wide range of applications for access control, security and CCTV system accessories that require additional power.

# **Specifications**

Input

Voltage 16VAC to 28VAC

**Outputs** 

Voltage 6VDC, 12VDC or 24VDC selectable

Current 2.5A continuous max.

Other Short circuit and thermal overload protection

Filtered and regulated