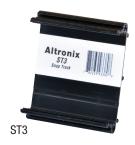

### ST3 - Snap Track (included)

Designed for mounting Altronix products to Din Rail without the use of mounting screws.