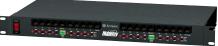

## HubWay16CD

Passive UTP Transceiver Hub with Integral Camera Power

HubWay8DS Passive UTP Transceiver Hub with Integral Camera Power transmits UTP video. RS422/RS485 data and power over a single CAT-5 or higher structured cable. Unit provides 8 camera channels in a space saving 1U EIA 19" rack mount chassis which may be rack, wall or shelf mounted. Video transmission range is up to 750 ft. max. per channel. Units are compat- HubWay16CD ible with AC and/or DC fixed or PTZ cameras when utilizing Altronix HubWayAv, HubWayAv2, HubWayDv or HubWayDvi Video Balun/Combiners.

## HubWay16CD

Passive UTP Transceiver Hub with Integral Camera Power