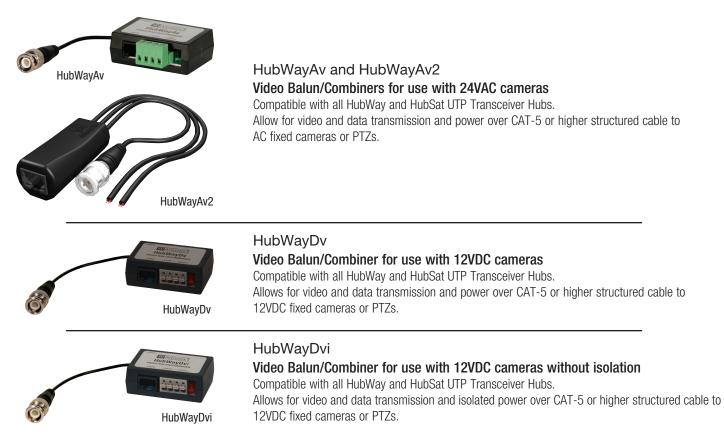

indicators                           | BTU/Hr. (approx.):                               | 24VAC: 123 BTU/Hr.                                                 |
|                                                                      |                                                                        |                                                  | 28VAC: 123 BT0/11.<br>28VAC: 143 BTU/Hr.                           |
|                                                                      |                                                                        | 1                                                |                                                                    |



## HubWay16CD

Passive UTP Transceiver Hub with Integral Camera Power

## Accessories (order separately)