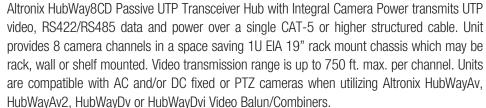

# HubWay8CD -

# Passive UTP Transceiver Hub with Integral Camera Power

HubWay8CD

Unit also features individually selectable 24VAC or 28VAC PTC protected outputs with surge suppression. An optional HubSat4D Passive UTP Transceiver Hub with Integral Camera Power can be used as an accessory module to transmit video from up to 4 cameras over a single CAT-5 or higher structured cable back to the HubWay8CD. In addition, HubSat4D provides power to these cameras locally to eliminate the possibility of voltage drop associated with long cable runs.

# HubWay8CD -

Passive UTP Transceiver Hub with Integral Camera Power