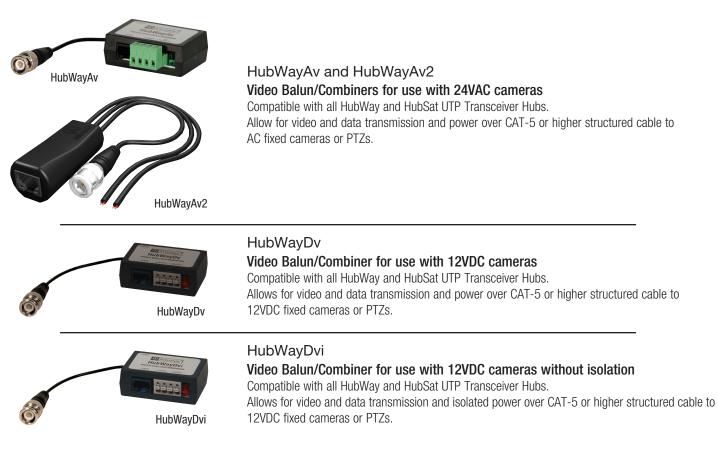

## HubWay8D

Passive UTP Transceiver Hub with Integral Camera Power

HubWay8D Passive UTP Transceiver Hub with Integral Camera Power transmits UTP video, RS422/RS485 data and power over a single CAT-5 or higher structured cable. Unit provides 8 camera channels in a space saving 1U EIA 19" rack mount chassis which may be rack, wall or shelf mounted. Video transmission range is up to 750 ft. max. per channel. Units are compatible with AC and/or DC fixed or PTZ cameras when utilizing Altronix HubWayAv, HubWayAv2, HubWayDv or HubWayDvi Video Balun/Combiners.

Unit also features individually selectable 24VAC or 28VAC PTC protected outputs with surge suppression. An optional HubSat4D Passive UTP Transceiver Hub with Integral Camera Power can be used as an accessory module to transmit video from up to 4 cameras over a single CAT-5 or higher structured cable back to the HubWay8D. In addition, HubSat4D provides power to these cameras locally to eliminate the possibility of voltage drop associated with long cable runs.