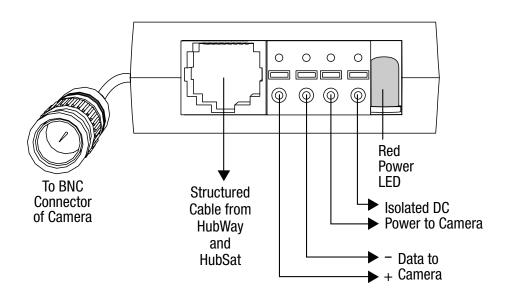

## HubWayDvi-

Video Balun/Combiner

Altronix HubWayDvi Video Balun/Combiner is an accessory that interfaces with HubWay and HubSat UTP Transceiver Hubs to transmit video, data, and isolated power to 12VDC fixed or PTZ indoor or outdoor cameras.

## Drawing:

Rev. 02182022

HubWayDvi