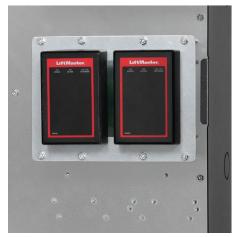

## **Dimensions and Drawing**

Mounting Bracket Dimensions (H x W x D approximate)

5.85" x 4.65" x 0.06" (148.6mm x 118.1mm x 1.5mm

LMBK2 with Two (2) LiftMaster 2-CAP2D modules (not included)

LMBK2 with Two (2) LiftMaster 2-CAP2D modules (not included), mounted on a backplane inside a Trove enclosure