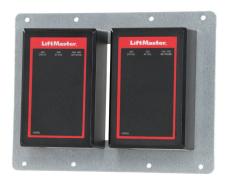

## **Dimensions and Drawing**

Mounting Bracket Dimensions (H x W x D approximate)

5.85" x 4.65" x 0.06" (148.6mm x 118.1mm x 1.5mm

LMBK2 with Two (2) LiftMaster 2-CAP2D modules (not included)

LMBK2 with Two (2) LiftMaster 2-CAP2D modules (not included), mounted on a backplane inside a Trove enclosure