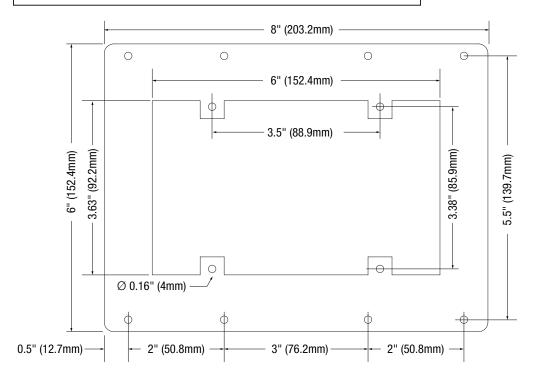

#### Dimensions:

8" x 6" x 0.5" (203.2mm x 152.4mm x 12.7mm)

## **Dimensions and Drawing**

Mounting Bracket Dimensions (H x W x D approximate)

5.85" x 4.65" x 0.06" (148.6mm x 118.1mm x 1.5mm

LMBK2 with Two (2) LiftMaster 2-CAP2D modules (not included)

LMBK2 with Two (2) LiftMaster 2-CAP2D modules (not included), mounted on a backplane inside a Trove enclosure