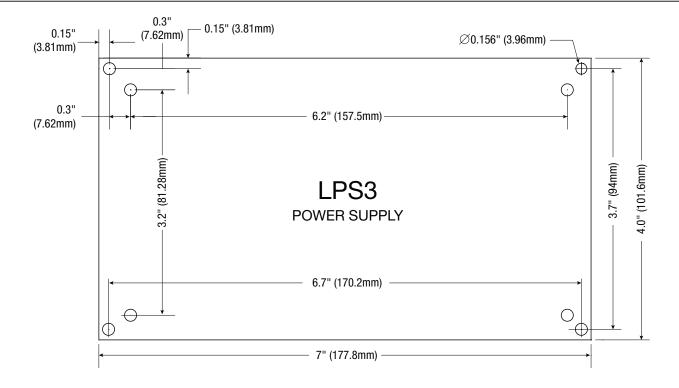

#### **Dimensions and Drawing -**

Board Dimensions (L x W x H approximate)

7" x 4" x 2" (177.8mm x 177.8mm x 50.8mm)

Mounting Holes' Tolerance: +/- 0.04 in. (1mm)