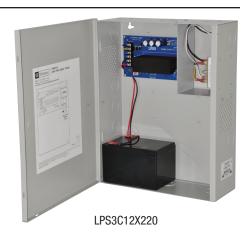

## Linear Power Supply/Charger

Altronix LPS3C12X220 is specifically designed to provide the power needed by the most demanding security and access control applications. It converts a 220VAC 50/60Hz input to a 12VDC, 2.5A output.

Filtered and regulated

**Battery Charging** 

Capacity 12AH/12VDC (2 within enclosure).

40AH/65AH (requires separate enclosure)

Type Sealed lead acid or gel type
Failover Upon AC loss, instantaneous

Batteries are sold separately

Indicators (LED)

Input Input voltage is present

DC Output Powered

Physical and Environmental

Dimensions (H x W x D)

Enclosure:

15.5" x 12" x 4.5" (393.7mm x 304.8mm x 114.3mm)

Shipping:

16.5" x 13.5" x 6" (419.1mm x 342.9mm x 152.5mm) Enclosure accommodates one (1) 12VDC/12AH battery

Weight (approx.)

Product: 11.1 lb. (5.03 kg) Shipping: 12.3 lb. (5.58 kg)

Temperature

Operating: 0°C to 49°C (32°F to 120°F) Storage: -20°C to 70°C (-4°F to 158°F)

## LPS3C12X220

Linear Power Supply/Charger