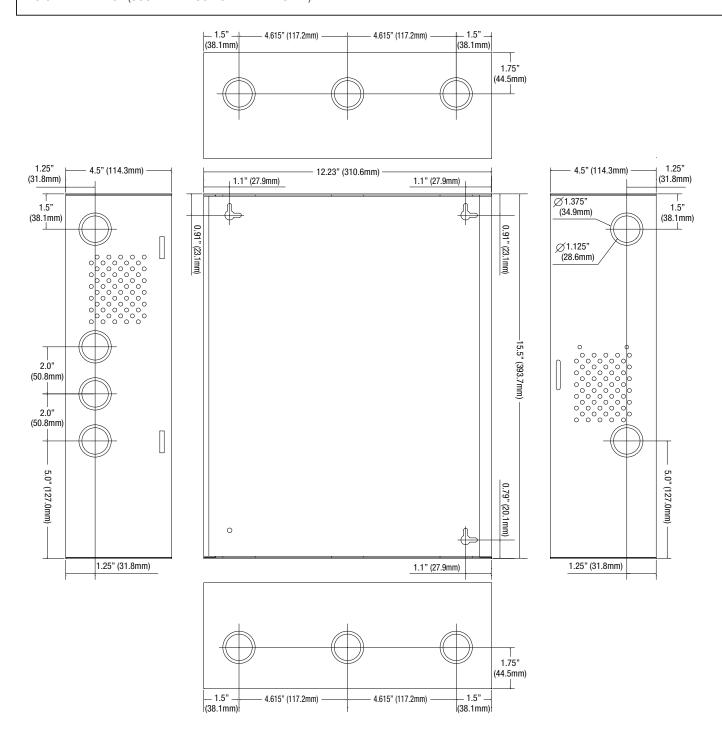

## Dimensions and Drawing -

Dimensions (H x W x D approximate)

15.5" x 12" x 4.5" (393.7mm x 304.8mm x 114.3mm)

Indicators (LED)

Input Input voltage is present

DC Output Powered

Physical and Environmental

Dimensions (H x W x D)

Enclosure:

15.5" x 12" x 4.5" (393.7mm x 304.8mm x 114.3mm)

Shipping: