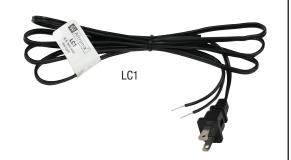

# LC1:

Two Conductor 6 ft line cord

# Weights:

Product - 0.15 lb. (0.07 kg) Shipping - 0.75 lb. (0.23 kg)