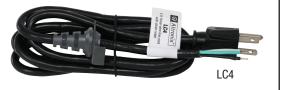

# LC4:

Three (3) Conductor 6 ft line cord with integral strain relief and hog ring

# Weights:

Product - 0.4 lb. (0.18 kg) Shipping - 1.0 lb. (0.454 kg)