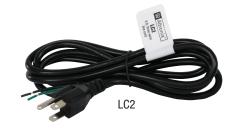

# LC2:

Three (3) Conductor 6 ft line cord

#### Weights:

Product - 0.294 lb. (0.133 kg) Shipping - 0.894 lb. (0.23 kg)