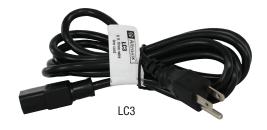

# LC3:

IEC 320 Removable three (3) Conductor 6 ft line cord

#### Weights:

Product - 0.36 lb. (0.16 kg) Shipping - 0.96 lb. (0.23 kg)