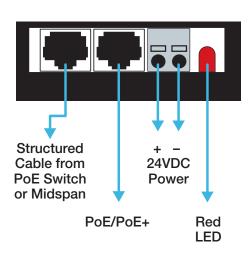

### Output

Up to PoE+ 24VDC up to 1A 25W max combined

### Indicators (LED)

Red LED: Power ON