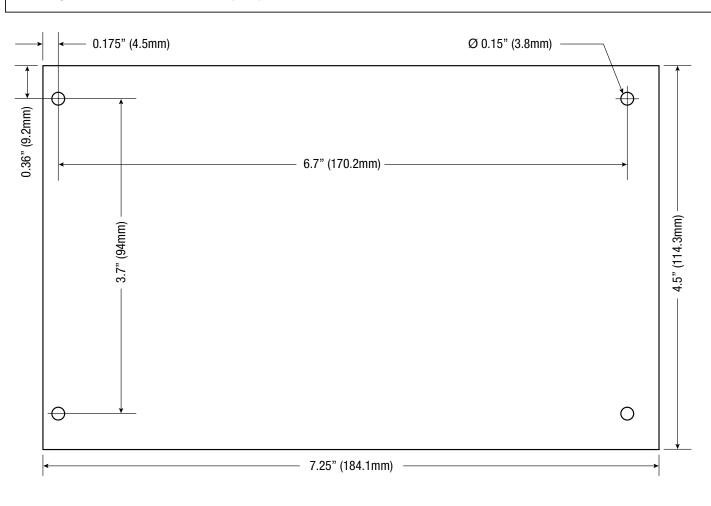

## Dimensions and Drawing -

Board Dimensions (L x W x H approximate)

7.25" x 4.5" x 1.75" (184.1mm x 114.3mm x 44.5mm) Mounting Holes' Tolerance: +/- 0.04 in. (1mm)