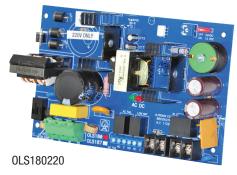

## OLS180220 -

Off-Line Switching Power Supply/Charger

Altronix OLS180220 power supply/charger converts a 220VAC (working range 198VAC-256VAC), 50/60Hz input into a 12VDC or 24VDC output. This unit has a wide range of applications for access control and security system accessories that require additional power.

| <ul> <li>Specifications</li> </ul>       |                                                                                                         |                                                                                 |                                                                                                                        |
|------------------------------------------|---------------------------------------------------------------------------------------------------------|---------------------------------------------------------------------------------|------------------------------------------------------------------------------------------------------------------------|
| Input<br>Voltage                         | 220VAC (working range 198VAC-256VAC),<br>50/60Hz, 0.8A                                                  | Supervision<br>AC Failure<br>Battery Low/Fail                                   | Form "C" contacts<br>Form "C" contacts                                                                                 |
| Outputs<br>Voltage                       | 12VDC or 24VDC selectable                                                                               | Agency Listings<br>CE                                                           | European Conformity                                                                                                    |
| Current<br>Other                         | 6A continuous supply current<br>Short circuit and thermal overload protection<br>Filtered and regulated | Physical and Enviro<br>Dimensions (L x W                                        |                                                                                                                        |
| Battery Charging                         |                                                                                                         | Shipping: 10" x 8" x 4" (254mm x 203.2mm x 101.6mm)                             |                                                                                                                        |
| Type<br>Failover<br>Batteries are sold s | Sealed lead acid or gel type<br>Upon AC loss, instantaneous<br>separately                               | Weight (approx.)<br>Product Weight:<br>Shipping Weight:                         | 0.9 lb. (0.4 kg)<br>1.1 lb. (0.5 kg)                                                                                   |
| Indicators (LED)<br>Input<br>DC Output   | Input voltage is present<br>Powered                                                                     | Temperature<br>Operating:<br>Storage:<br>Relative Humidity<br>BTU/Hr. (approx.) | 0°C to 49°C (32°F to 120°F)<br>– 20°C to 70°C (– 4°F to 158°F)<br>85% +/– 5%<br>12VDC: 37 BTU/Hr.<br>24VDC: 74 BTU/Hr. |