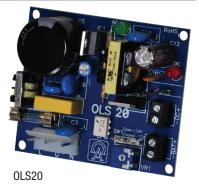

OLS20

## Off-Line Switching Power Supply/Charger

Altronix OLS20 power supply/charger converts a 115VAC, 50/60Hz input into a 12VDC or 24VDC output. This unit has a wide range of applications for access control and security system accessories that require additional power.