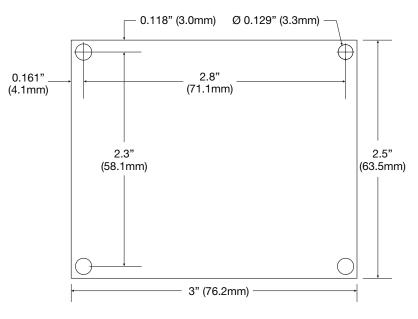

## Board Dimensions (W x L x H) and Drawing

3" x 2.5" x 1" (76.2mm x 63.5mm x 25.4mm)