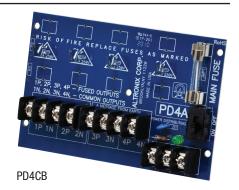

#### PD4CB

### Power Distribution Module

Altronix PD4CB power distribution module is designed to convert a single AC or DC input into four (4) PTC protected outputs.

#### **Specifications**

Input

Voltage Range 28VAC or 28VDC max., up to 10A

Outputs

Four (4) PTC protected auto-resettable outputs

2A per output max.

Total output current should not exceed max current rating of

power supply employed

PTCs are rated @ 2.5A/250V

Indicators (LED)

DC Output Power LED