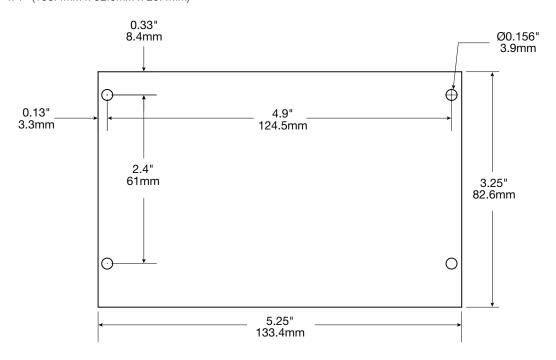

# Board Dimensions (L x W x H) and Drawing

5.25" x 3.25" x 1" (133.4mm x 82.6mm x 25.4mm)

## Physical and Environmental

Dimensions (L x W x H)

5.25" x 3.25" x 1" (133.4mm x 82.6mm x 25.4mm).

Product Weight 0.15 lb. (0.07 kg)

Shipping Weight 0.25 lb. (0.11 kg)

Temperature

Operating 0°C to 49°C (32°F to 120°F)