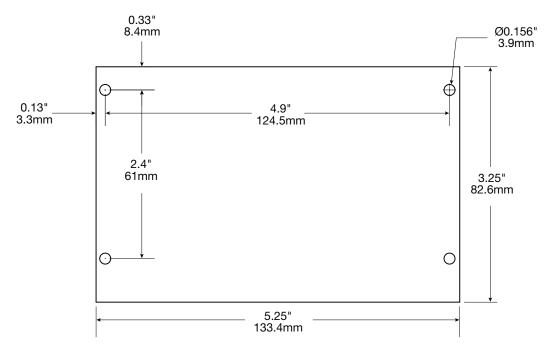

## Board Dimensions (L x W x H) and Drawing

5.25" x 3.25" x 1" (133.4mm x 82.6mm x 25.4mm)

Rev. 01052021