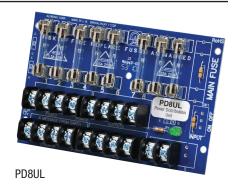

### PD8UL

#### **ULListed Power Distribution Module**

Altronix PD8UL UL Listed Sub-Assembly power distribution module is designed to convert a single AC or DC input into eight (8) individually fuse protected outputs.