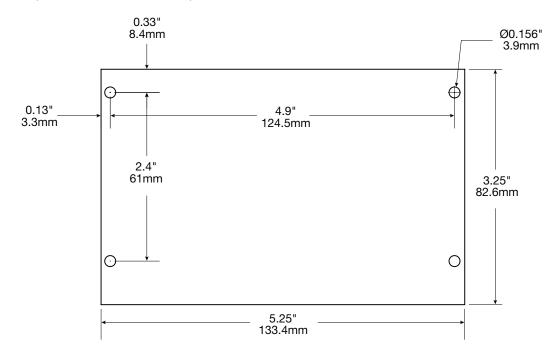

# Board Dimensions (L x W x H) and Drawing

5.25" x 3.25" x 1" (133.4mm x 82.6mm x 25.4mm)

### Physical and Environmental

Dimensions (L x W x H)

5.25" x 3.25" x 1" (133.4mm x 82.6mm x 25.4mm).

Product Weight 0.25 lb. (0.11 kg) Shipping Weight 0.3 lb. (0.14 kg)

Temperature

Operating 0°C to 49°C (32°F to 120°F)