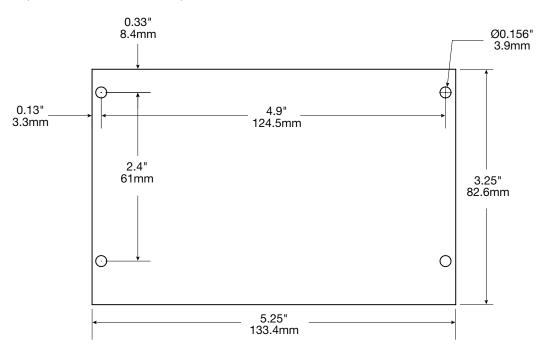

### Board Dimensions (L x W x H) and Drawing

5.25" x 3.25" x 1" (133.4mm x 82.6mm x 25.4mm)