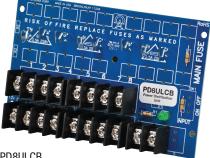

## PD8ULCB-

#### **UL Listed Power Distribution Module**

Altronix PD8ULCB UL Listed Sub-Assembly power distribution module is designed to convert a single AC or DC input into eight (8) PTC protected Class 2 Rated power-limited outputs.