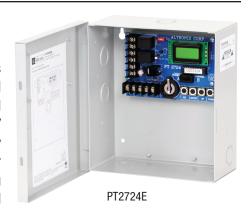

## PT2724E

# Single Channel Annual Event Timer

Altronix PT2724E extremely versatile two channel 365 Day 24 Hour Timer/Controller is designed to support a wide range of applications. Such applications include: Home and Building Automation, Security, Access Control, Lighting Control, etc. PT2724 is equipped with two independently controlled form "C" relay contact that provides many latching and/or momentary operations during a program schedule of your choice. The EE-Prom memory allows for programming of unit prior to/or during field installation. Events may be set for single or multiple operations on a daily and/or weekly schedule. The block programming feature enables repeating an event on any combination of consecutive days. PT2724 will compensate for daylight savings time if desired. It automatically adjusts for leap year and individually selected holiday exceptions and can be programmed to override regularly scheduled events.

## PT2724E

Single Channel Annual Event Timer