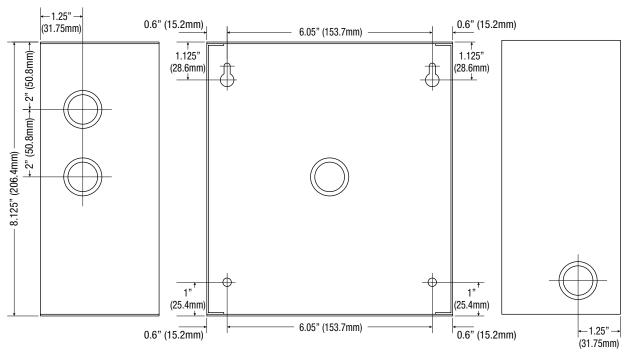

### Physical and Environmental

Dimensions (H x W x D)

**Enclosure:** 

8.5" x 7.5" x 3.5" (215.9mm x 190.5mm x 88.9mm)

Shipping:

13" x 10" x 7" (330.2mm x 254mm x 177.8mm)

Enclosure accommodates

one (1) 12VDC/7AH or two (2) 12VDC/4AH batteries

## **Dimensions and Drawing**

Dimensions (H x W x D approximate)

8.5" x 7.5" x 3.5" (215.9mm x 190.5mm x 88.9mm)