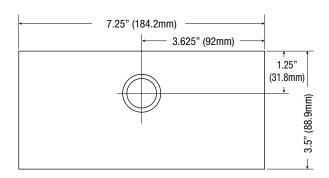

### Physical and Environmental

Dimensions (H x W x D)

**Enclosure:** 

8.5" x 7.5" x 3.5" (215.9mm x 190.5mm x 88.9mm)

Shipping:

13" x 10" x 7" (330.2mm x 254mm x 177.8mm)

Enclosure accommodates

one (1) 12VDC/7AH or two (2) 12VDC/4AH batteries

## **Dimensions and Drawing**

Dimensions (H x W x D approximate)

8.5" x 7.5" x 3.5" (215.9mm x 190.5mm x 88.9mm)