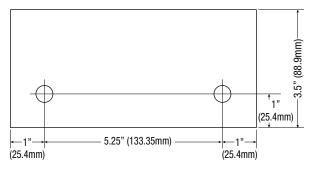

### Physical and Environmental

Dimensions (H x W x D)

**Enclosure:** 

8.5" x 7.5" x 3.5" (215.9mm x 190.5mm x 88.9mm)

Shipping:

13" x 10" x 7" (330.2mm x 254mm x 177.8mm)

Enclosure accommodates

one (1) 12VDC/7AH or two (2) 12VDC/4AH batteries

## **Dimensions and Drawing**

Dimensions (H x W x D approximate)

8.5" x 7.5" x 3.5" (215.9mm x 190.5mm x 88.9mm)