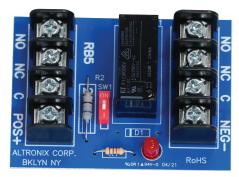

RB5

Relay Module

Altronix RB5 relay is designed for continuous duty. This rugged and dependable relay will handle any switching application.

RB5

| <ul> <li>Specifications –</li> </ul> |                                  |                                              |                                                                     |
|--------------------------------------|----------------------------------|----------------------------------------------|---------------------------------------------------------------------|
| Input                                | Physical and Environmental       |                                              |                                                                     |
| Voltage                              | 6VDC or 12VDC operation          | Dimensions (L $x$ W $x$ H)                   |                                                                     |
| Current Draw                         | 120mA                            | 2.75" x 2" x 1" (69.85mm x 50.08mm x 25.4mm) |                                                                     |
| Contact Rating                       | 5A/220VAC or 28VDC DPDT contacts | Weight (approx.)<br>Product:                 | 0.15 lb. (0.06 kg)                                                  |
| Indicators (LED)                     |                                  | Shipping:                                    | 0.25 lb. (0.11 kg)                                                  |
| Trigger                              | Relay is triggered               | Temperature<br>Operating:<br>Storage:        | – 25°C to 55°C (– 13°F to 131°F)<br>– 20°C to 70°C (– 4°F to 158°F) |
|                                      |                                  | Relative Humidity                            | 85% +/- 5%                                                          |
|                                      |                                  |                                              |                                                                     |