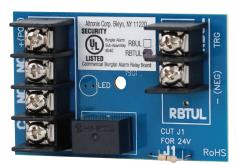

## **RBTUL** - Relay Module

Altronix RBTUL sensitive and ultra sensitive UL Listed relay is designed for continuous duty. This rugged and dependable relay will handle any switching application.

**RBTUL** 

## Specifications

Input

Voltage 12VDC or 24VDC operation

Current Draw 30mA

Contact Rating 1A/28VDC SPDT contacts

**Agency Listings** 

UL365 Burglar Alarm System Accessory

## Physical and Environmental

Dimensions (L x W x H)

2.75" x 2" x 1" (69.9mm x 50.1mm x 25.4mm)

Weight (approx.)

Product: 0.15 lb. (0.06 kg) Shipping: 0.25 lb. (0.11 kg)

Temperature

Operating: - 25°C to 55°C (- 13°F to 131°F) Storage: - 20°C to 70°C (- 4°F to 158°F)