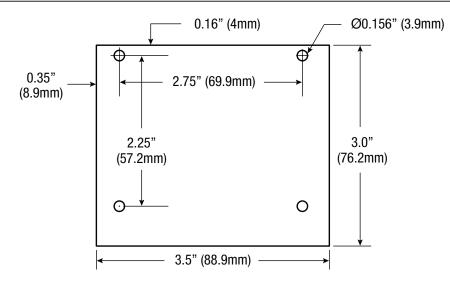

## Dimensions and Drawing -

### Board Dimensions (L x W x H approximate)

 $3.5" \times 3" \times 2"$  (88.9mm x 76.2mm x 50.8mm) Mounting Holes' Tolerance: +/- 0.04 in. (1mm)