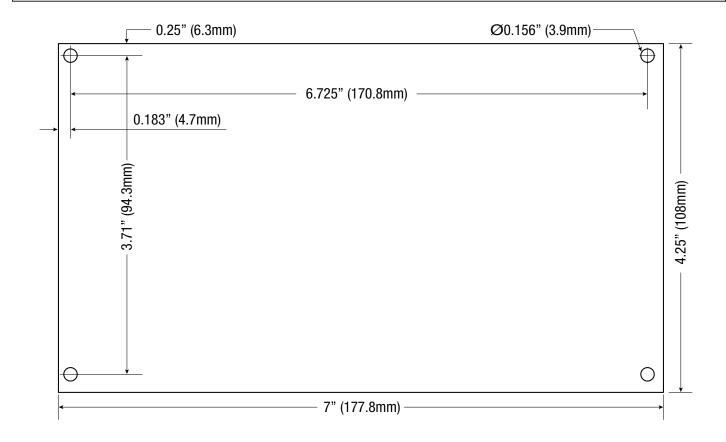

## Dimensions and Drawing -

Board Dimensions (L x W x H approximate)

7" x 4.25" x 1.25" (177.8mm x 108mm x 31.8mm)

Mounting Holes' Tolerance: +/- 0.04 in. (1mm)