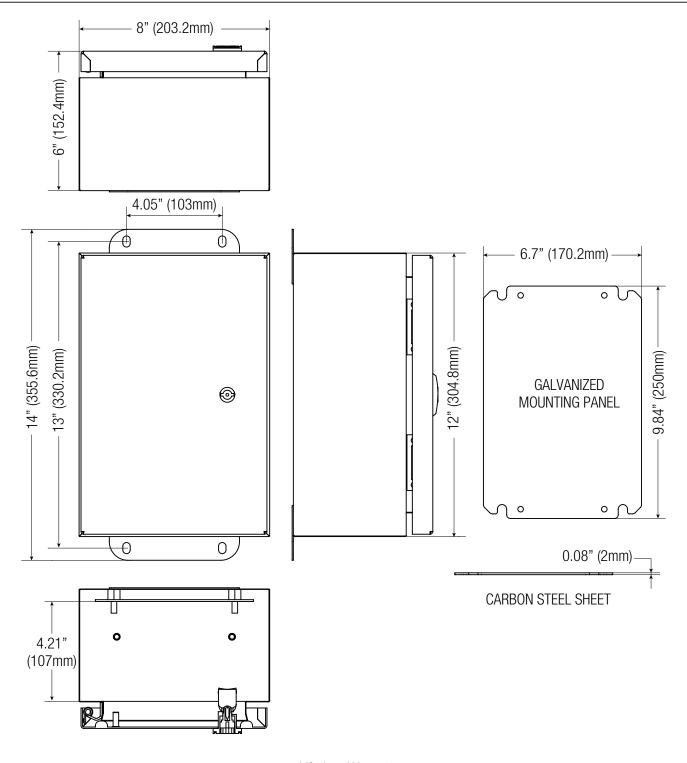

### Dimensions and Drawing -

Dimensions (H x W x D approximate)

12" x 8" x 6" (304.8mm x 203.2mm x 152.4mm)