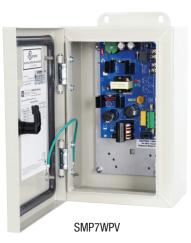

SMP7WPV

## Outdoor DC Power Supply/Charger

Altronix SMP7WPV DC Outdoor Power Supply/Charger provides 12VDC or 24VDC and is designed to be conveniently located where power is required. 16 GA steel enclosure finished with heat fused polyester powder is NEMA 4/4X, IP66-11 Rated for outdoor use. It features turn lock and integral flanges to simplify wall or pole mounting.

# SMP7WPV

Outdoor DC Power Supply/Charger