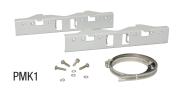

#### Accessories (order separately) -

#### PMK1 -Pole Mount Kit PMK1 pole mount kit is designed to simplify installation of outdoor units. It accommodates 2"- 8"(diameter) poles.