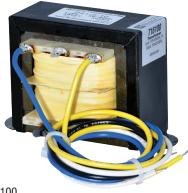

## **T16100** -

## Open Frame Transformer

Altronix T16100 open frame transformer provides power for electronic power supplies and equipment including security, access control, and surveillance devices.

T16100

| - Specifications | ·                    |                                              |                               |
|------------------|----------------------|----------------------------------------------|-------------------------------|
| Input            |                      | Physical and Environmental                   |                               |
| Voltage          | 115VAC, 50/60 Hz, 1A | Please see the drawing below for dimensions. |                               |
|                  |                      | Product Weight                               | 2.2 lb. (1.0 kg)              |
| Outputs          |                      | Shipping Weight                              | 3.0 lb. (1.36 kg)             |
| Voltage          | 16VAC (100VA)        | Temperature                                  |                               |
| Current          | 6.25A                | Operating                                    | 0°C to 49°C (32°F to 120°F)   |
|                  |                      | Storage                                      | -20°C to 70°C (-4°F to 158°F) |
|                  |                      | Relative Humidity                            | 85% +/-5%                     |
|                  |                      | BTU/Hr. (approx.):                           | 51 BTU/Hr.                    |