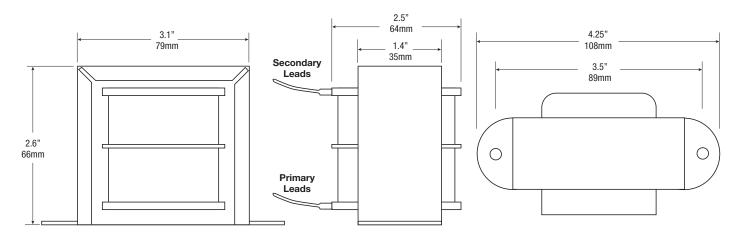

g)              |
| Outputs          |                      | Shipping Weight                              | 3.0 lb. (1.36 kg)             |
| Voltage          | 16VAC (100VA)        | Temperature                                  |                               |
| Current          | 6.25A                | Operating                                    | 0°C to 49°C (32°F to 120°F)   |
|                  |                      | Storage                                      | -20°C to 70°C (-4°F to 158°F) |
|                  |                      | Relative Humidity                            | 85% +/-5%                     |
|                  |                      | BTU/Hr. (approx.):                           | 51 BTU/Hr.                    |

## **Transformer Drawing and Dimensions**



Rev. 02252022