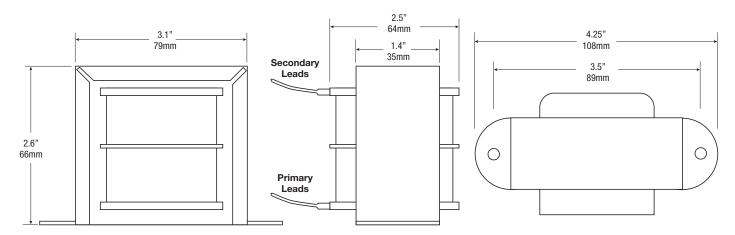

## **Transformer Drawing and Dimensions**

Input

Voltage 115VAC 50/60Hz, 1A or

220VAC 50/60Hz, 0.5A

Outputs

Voltage 24VAC (100VA)

Current 4A

Physical and Environmental

Please see the drawing below for dimensions