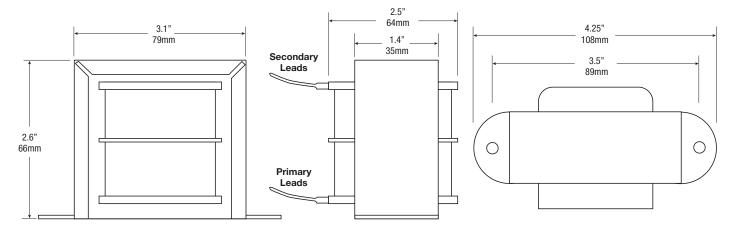

## T2428100

## Open Frame Transformer

Altronix T2428100 open frame transformer provides power for electronic power supplies and equipment including security, access control, and surveillance devices.



**Specifications** 

Input

Voltage 115VAC, 50/60 Hz, 1A

Outputs

Voltage 24VAC/100VA or 28VAC/100VA Current 4A @ 24VAC or 3.5A @ 28VAC

**Agency Listings** 

**UL Recognized Component** 

Physical and Environmental

Please see the drawing below for dimensions.

Product Weight 3.15 lb. (1.4 kg) Shipping Weight 3.8 lb. (1.7 kg)

Temperature

Operating 0°C to 49°C (32°F to 120°F)

Storage -20°C to 70°C (-4°F to 158°F)

Relative Humidity 85% +/-5% BTU/Hr. (approx.): 52 BTU/Hr.

## **Transformer Drawing and Dimensions**