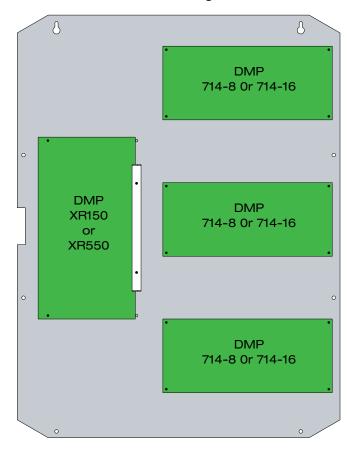

# Compatible DMP Boards

One (1) XR150 or XR550 board and up to three (3) multi-zone 714 expansion boards.

#### Weights:

Product - 8.0 lb. (3.63 kg). Shipping - 9.0 lb. (4.08 kg).

\* Boards not included

TDMD2 - DMP Configurations: