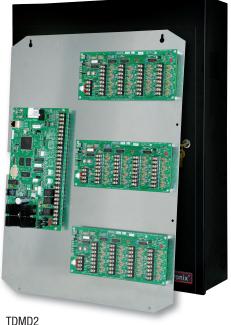

#### TDMD2

# Access and Power Integration Solution for DMP

Altronix TDMD2 door backplane for Trove2 and Trove3 enclosures lets you easily integrate DMP access controllers and accessories into existing systems. Trove simplifies board layout and wire management, reduces installation time and labor costs.