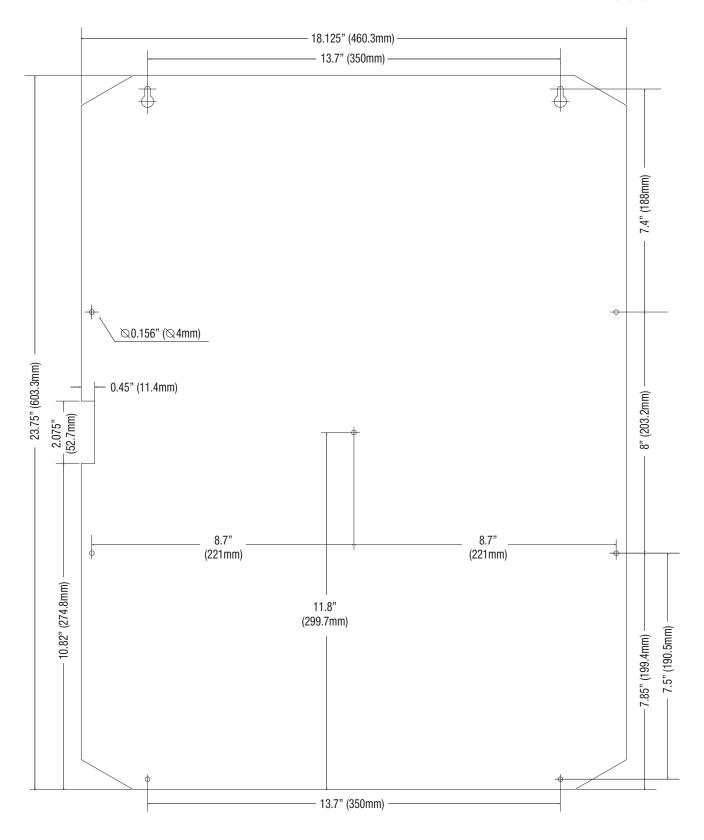

# Dimensions (H x W x D):

23.75" x 18.125" x 0.3125" (603.3mm x 460.3mm x 7.9mm).