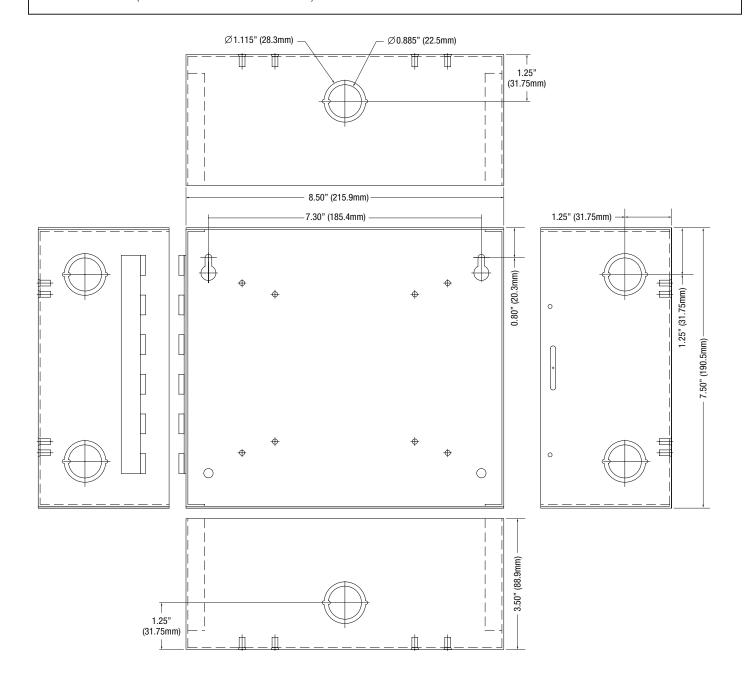

# Physical and Environmental Dimensions (H x W x D):

Enclosure:

7.5" x 8.5" x 3.5" (190.5mm x 215.9mm x 88.9mm) Shipping:

13" x 10" x 6" (330.2mm x 254mm x 152.4mm)

# Dimensions and Drawing -

Dimensions (H x W x D approximate)

7.5" x 8.5" x 3.5" (190.5mm x 215.9mm x 88.9mm)