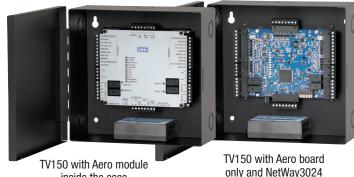

# Compact Enclosure Supports HID/Aero Controller and Altronix Power Adapter

Altronix TV150 accommodates a single HID VertX/Aero module with or without the case for access systems. It features ample knockouts that are suitable for 0.5" and 0.75" conduit.

inside the case and NetWay3024 (sold separately) (sold separately)

Boards are not included