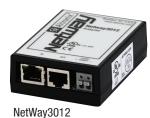

## NETWAY3012 - PoE Adapter

Altronix NetWay3012 adapter converts PoE+ (30W) to 12VDC @ up to 2.5A. It is compatible with PoE switches and midspans.

#### **NETWAY3012P** - PoE Adapter

Altronix NetWay3012P provides simultaneous 12VDC and PoE/PoE+ outputs for applications including PoE cameras and external microphones, control boards, switching equipment and more.