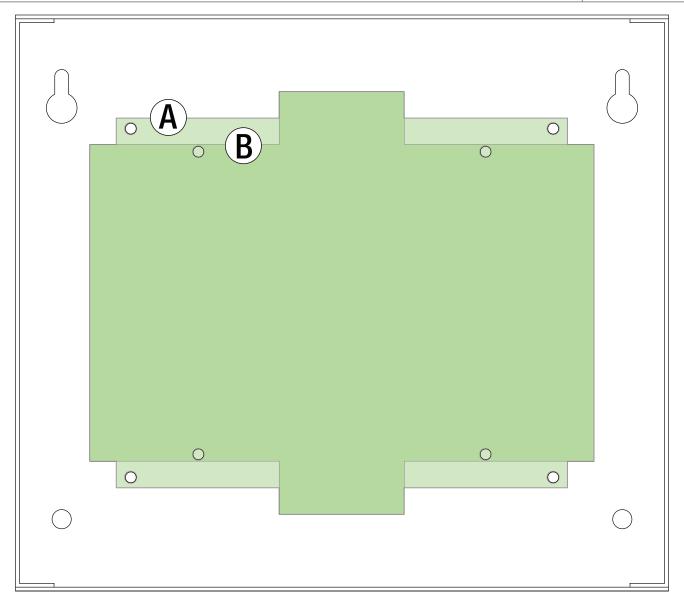

# **Access Controller Position Chart for the Following Models:**

| HID Aero/VertX                                                         | Pem Mounting |
|------------------------------------------------------------------------|--------------|
| V100, V200, V300, V1000, V2000, X100, X200, X300 and X1100 inside case | A            |
| V100, V200, V300, V1000, V2000, X100, X200, X300 and X1100 board only  | B            |