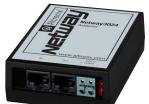

NetWay3024

#### **NETWAY3024 - PoE Adapter**

Altronix NetWay3024 adapter converts PoE+ (30W) to 24VDC @ up to 1.25A. It is compatible with PoE switches and midspans.

## NETWAY3024P - PoE Adapter

Altronix NetWay3024P provides simultaneous 24VDC and PoE/PoE+ outputs for applications including PoE cameras and external microphones, control boards, switching equipment and more.