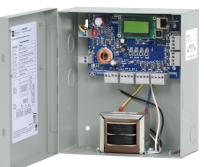

## TempoA2XV

Occupancy Alert System

Altronix TempoA2XV is designed to alert management when unauthorized loitering occurs in up to (two) secure rooms. TempoA2XV has built-in LINQ Technology to remotely monitor, control and report power/diagnostics.

## TempoA2XV

Occupancy Alert System