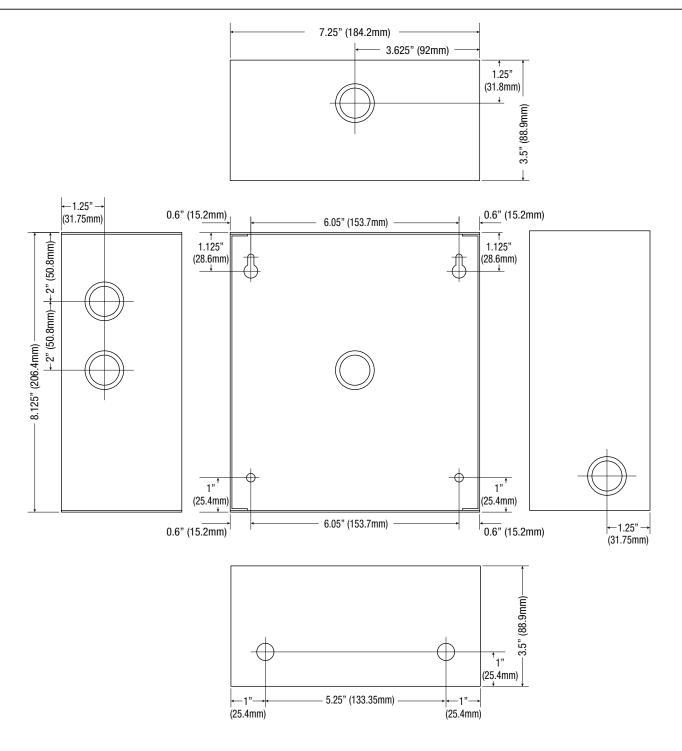

## - Dimensions and Drawing

Dimensions (H x W x D approximate)

8.5" x 7.5" x 3.5" (215.9mm x 190.5mm x 88.9mm)