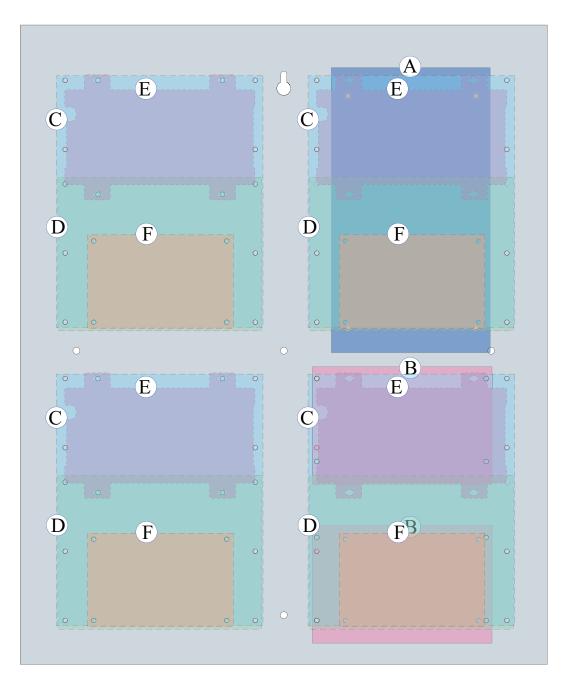

## Access Controller Position Chart for the Following Models:

| Altronix / Mercury                                                                                                                                                                   | Pem Mounting |
|--------------------------------------------------------------------------------------------------------------------------------------------------------------------------------------|--------------|
| AL400ULXB2, AL400ULXB2V, AL600ULXB, AL600ULXBV, AL1012ULXB, AL1012ULXBV, AL1024ULXB2, AL1024ULXB2V, eFlow4NB, eFlow4NBV, eFlow6NBV, eFlow102NB, eFlow102NBV, eFlow104NB, eFlow104NBV | A            |
| ACM4, ACM4CB, LINQ8PD, LINQ8PDCB, MOM5, PD4UL, PD4ULCB, PD8UL, PD8ULCB, PDS8, PDS8CB                                                                                                 | B            |
| LP1502, LP4502, MR52, MR16IN, MR160UT                                                                                                                                                | 0            |
| LP2500, MUX8                                                                                                                                                                         | D            |
| LP1501, MR62e                                                                                                                                                                        | E            |
| MR50                                                                                                                                                                                 | F            |