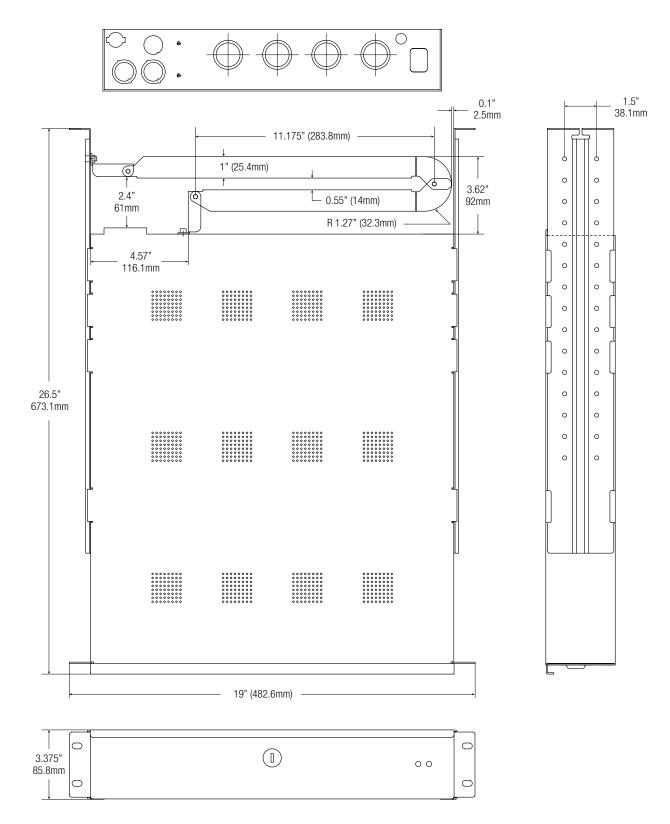

### Trove1M1R -

#### Rack Access and Power Integration Solution for Mercury

Altronix Trove1M1R consists of a high-capacity rack enclosure with removable backplane. This unit easily combines Altronix power/ accessories with various combinations of Mercury\* boards in a streamlined package. Trove simplifies board layout and wire management, reducing installation time and labor costs.