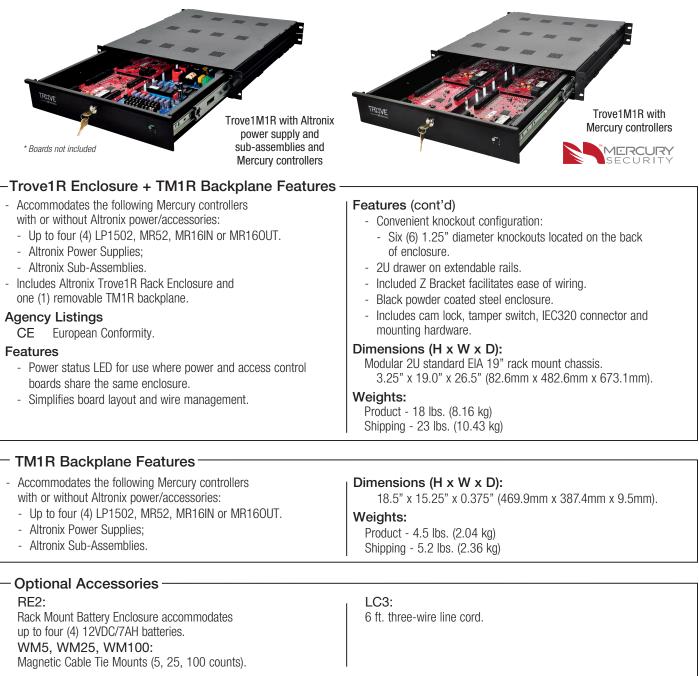

### Trove1M1R -

#### Rack Access and Power Integration Solution for Mercury

Altronix Trove1M1R consists of a high-capacity rack enclosure with removable backplane. This unit easily combines Altronix power/ accessories with various combinations of Mercury\* boards in a streamlined package. Trove simplifies board layout and wire management, reducing installation time and labor costs.

## Access Controller Position Chart for the Following Models:

| Altronix / Mercury                                                                                                                                                                   | Pem Mounting |
|--------------------------------------------------------------------------------------------------------------------------------------------------------------------------------------|--------------|
| AL400ULXB2, AL400ULXB2V, AL600ULXB, AL600ULXBV, AL1012ULXB, AL1012ULXBV, AL1024ULXB2, AL1024ULXB2V, eFlow4NB, eFlow4NBV, eFlow6NBV, eFlow102NB, eFlow102NBV, eFlow104NB, eFlow104NBV | A            |
| ACM4, ACM4CB, LINQ8PD, LINQ8PDCB, MOM5, PD4UL, PD4ULCB, PD8UL, PD8ULCB, PDS8, PDS8CB                                                                                                 | B            |
| LP1502, LP4502, MR52, MR16IN, MR160UT                                                                                                                                                | 0            |
| LP2500, MUX8                                                                                                                                                                         | D            |
| LP1501, MR62e                                                                                                                                                                        | E            |
| MR50                                                                                                                                                                                 | F            |