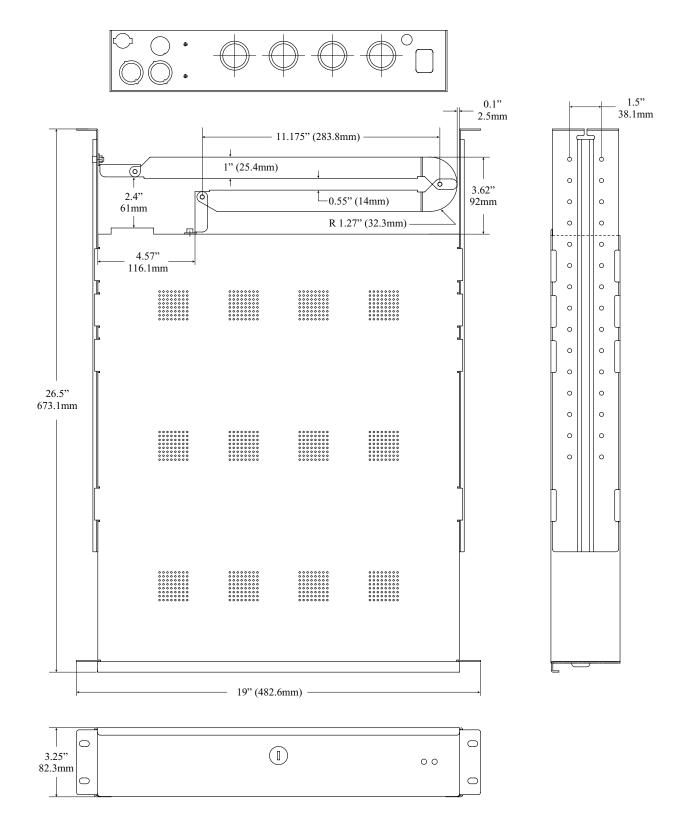

## Trove1V1R

### Rack Access and Power Integration Solution for HID VertX / HID Aero

Altronix Trove1V1R consists of a high-capacity rack enclosure with removable backplane. This unit easily combines Altronix power/ accessories with various combinations of HID VertX / HID Aero boards in a streamlined package. Trove simplifies board layout and wire management, reducing installation time and labor costs.