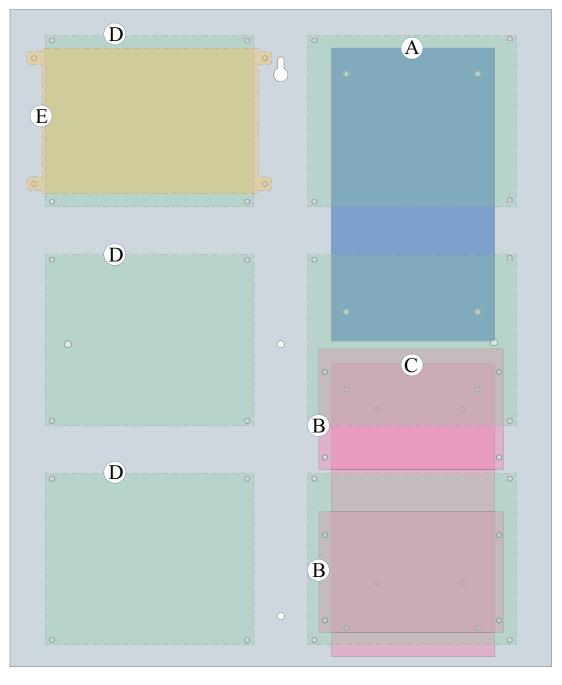

#### Access Controller Position Chart for the Following Models:

| Altronix / HID VertX / HID Aero                                                                                                                                                                | Pem Mounting |
|------------------------------------------------------------------------------------------------------------------------------------------------------------------------------------------------|--------------|
| AL400ULXB2, AL400ULXB2V, AL600ULXB, AL600ULXBV, AL1012ULXB, AL1012ULXBV, AL1024ULXB2, AL1024ULXB2V, eFlow4NB, eFlow4NBV, eFlow6NB, eFlow6NBV, eFlow102NB, eFlow102NBV, eFlow104NB, eFlow104NBV | A            |
| ACM4, ACM4CB, LINQ8PD, LINQ8PDCB, MOM5, PD4UL, PD4ULCB, PD8UL, PD8ULCB, PDS8, PDS8CB                                                                                                           | B            |
| ACM8, ACM8CB, ACMS8, ACMS8CB, LINQ8ACM, LINQ8ACMCB                                                                                                                                             | C            |
| HID VertX: V100, V200, V300, V1000, V2000. HID Aero: X100, X200, X300, X1100                                                                                                                   | D            |
| Genetec Synergis Cloud Link                                                                                                                                                                    | E            |