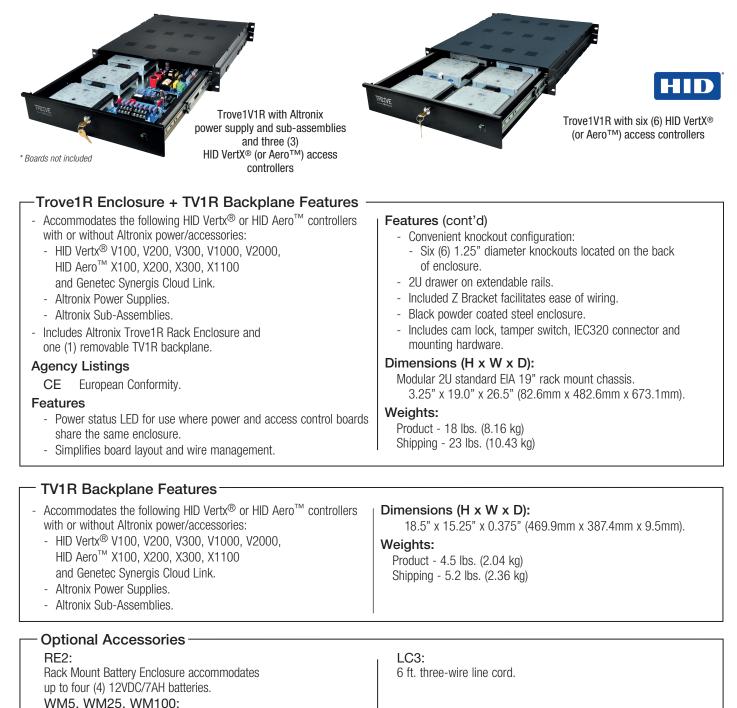

## Trove1V1R

### Rack Access and Power Integration Solution for HID VertX / HID Aero

Altronix Trove1V1R consists of a high-capacity rack enclosure with removable backplane. This unit easily combines Altronix power/ accessories with various combinations of HID VertX / HID Aero boards in a streamlined package. Trove simplifies board layout and wire management, reducing installation time and labor costs.