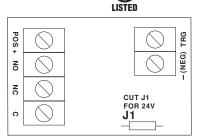

## Specifications:

- UL Listed Burglar Alarm System SubAssembly (UL 365).
- 12VDC or 24VDC selectable operation.
- Current draw 30mA.
- 3VDC to 24VDC 2mA positive (+) trigger.
- 1A/30VDC SPDT contacts.
- Includes snap track (ST1).
  Board Dimensions (W x L x H approximate):
- 2" x 2.75" x 1" (50.8mm x 69.85mm x 25.4mm)

## Installation Instructions:

- 1. Mount relay in desired enclosure. Secure snap track with screws. Be sure to provide enough clearance between PC board and snap track mounting screw head to avoid short circuit.
- 2. Connect DC input to terminals marked [+ (POS) ] and [- (NEG) ].
- Connect DC + positive input trigger to terminal marked [TRG].
  Note: If using isolated trigger connect negative (–) side of trigger voltage to the terminal marked [(NEG) –].
- 4. For 24VDC operation cut J1 on relay module.