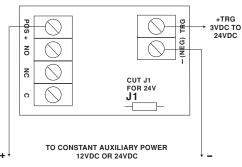

## Specifications:

- UL Listed Burglar Alarm System SubAssembly (UL 365).
- 12VDC or 24VDC selectable operation.
- Current draw 30mA.
- 3VDC to 24VDC 2mA positive (+) trigger.
- 1A/30VDC SPDT contacts.
- Includes snap track (ST1).
  Board Dimensions (W x L x H approximate):
- 2" x 2.75" x 1" (50.8mm x 69.85mm x 25.4mm)

## Installation Instructions:

- 1. Mount relay in desired enclosure. Secure snap track with screws. Be sure to provide enough clearance between PC board and snap track mounting screw head to avoid short circuit.
- 2. Connect DC input to terminals marked [+ (POS) ] and [- (NEG) ].
- Connect DC + positive input trigger to terminal marked [TRG].
  Note: If using isolated trigger connect negative (–) side of trigger voltage to the terminal marked [(NEG) –].
- 4. For 24VDC operation cut J1 on relay module.