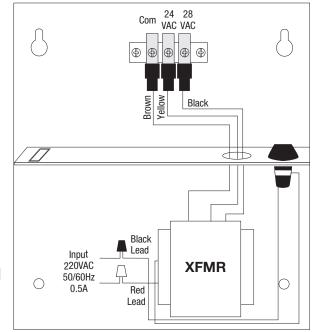

#### Overview:

T2428100CP220 AC power supply provides power for electronic power supplies and equipment, including security, access control, and surveillance devices.

Fig. 1

## **Specifications:**

**Input:** 220VAC 50/60Hz, 0.5A.

**Output:** 24VAC @ 4A or 28VAC @ 3.5A supply current.

In-line fuse via rated @ 3.5A/250V.

#### **Installation Instructions:**

1. Mount T2428100CP220 in desired location.

2. Connect the AC (220VAC 50/60 Hz) to the black and red flying leads of the transformer (Fig. 1).

3. Measure output voltage before connecting device.

This helps avoiding potential damage.

For 24VAC configuration use brown and yellow leads, for 28VAC configuration use brown and black leads.

WARNING: This installation should be made by qualified service personnel and should conform to the National Electrical Code and all local codes.