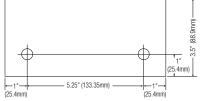

## **Enclosure Dimensions** (H x W x D approximate):

8.5" x 7.5" x 3.5" (215.9mm x 190.5mm x 88.9mm)

Altronix is not responsible for any typographical errors. Product specifications are subject to change without notice.