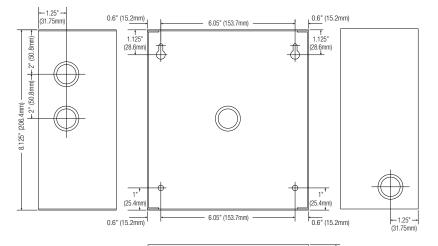

## **Enclosure Dimensions** (H x W x D approximate):

8.5" x 7.5" x 3.5" (215.9mm x 190.5mm x 88.9mm)

Altronix is not responsible for any typographical errors. Product specifications are subject to change without notice.