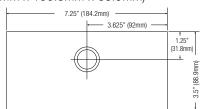

## **Enclosure Dimensions** (H x W x D approximate):

8.5" x 7.5" x 3.5" (215.9mm x 190.5mm x 88.9mm)

Altronix is not responsible for any typographical errors. Product specifications are subject to change without notice.