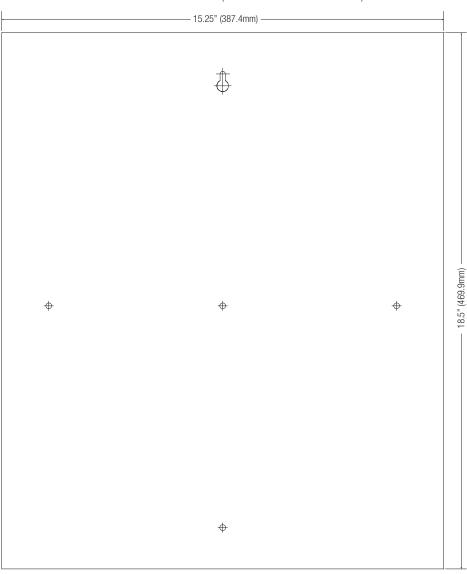

#### Universal blank backplane.

- 16 Gauge backplane.
- Dimensions (H x W x D): 18.5" x 15.25" x 0.3125" (469.9mm x 387.4mm x 7.9mm).

## **TBL1R Backplane Dimensions** (H x W x D):

18.5" x 15.25" x 0.3125" (469.9mm x 387.4mm x 7.9mm)