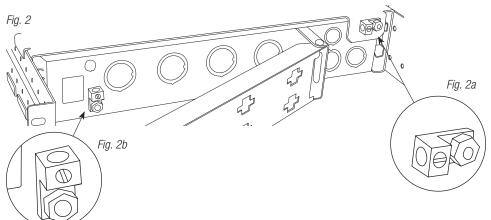

Fig. 1 Back of the drawer, viewed from outside.

Tamper Switch mounting location

To activate alarm signal open the rack drawer.

- 3. Slide the rack enclosure into an open 2U location in the four post rack cabinet.
- 4. Utilizing proper fasteners attach front ears to the rack rails.
- 5. Attach the rear of the adjustable slides to the rear rails of the rack cabinet with the proper fasteners.
- 6. Secure the rack cover (Fig. 2a, pg. 3) and rack drawer to earth ground (Fig. 2b, pg. 3).

## Z Bracket Wire Management Accessory (included):

Altronix Trove Rack enclosures include Z Bracket, a convenient and reliable wire management accessory.

- 5. Attach the hinge bracket on the longer side of Z Bracket to the adjustable slide using bolts and lock nuts (included) (*Fig. 4, 4a, pg. 4*).
- 6. Attach the hinge bracket on the shorter side of Z Bracket to the rear of the rack enclosure using bolts (included).