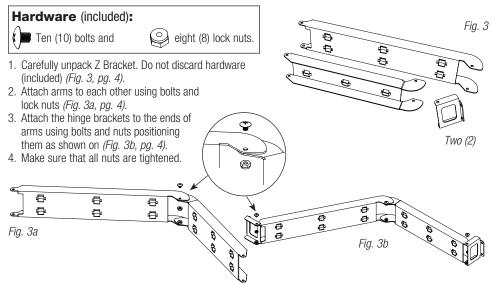

**Note:** First assemble and Install Z Bracket Wire Management Accesory *(refer to Z Bracket Installation pg. 4)* 

- 1. Remove backplane from enclosure prior to installing into rack cabinet (do not discard hardware).
- 2. In order to mount included UL Listed tamper switch (Altronix Model TS112 or equivalent) turn the enclosure upside down. Punch out the knockout in designated location, on the back of the unit, from outside of the drawer (*Fig. 1, pg. 3*). Insert the tamper switch into the knockout from outside of the drawer with the button facing outwards and spaded connectors inside the drawer. Connect tamper switch wiring to the Access Control Panel input or the appropriate UL Listed reporting device.

## Z Bracket Wire Management Accessory (included):

Altronix Trove Rack enclosures include Z Bracket, a convenient and reliable wire management accessory.

- 5. Attach the hinge bracket on the longer side of Z Bracket to the adjustable slide using bolts and lock nuts (included) (*Fig. 4, 4a, pg. 4*).
- 6. Attach the hinge bracket on the shorter side of Z Bracket to the rear of the rack enclosure using bolts (included).