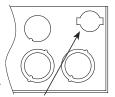

Fig. 1 Back of the drawer, viewed from outside.

Tamper Switch mounting location

To activate alarm signal open the rack drawer.

- 3. Slide the rack enclosure into an open 2U location in the four post rack cabinet.
- 4. Utilizing proper fasteners attach front ears to the rack rails.
- 5. Attach the rear of the adjustable slides to the rear rails of the rack cabinet with the proper fasteners.
- 6. Secure the rack cover (Fig. 2a, pg. 3) and rack drawer to earth ground (Fig. 2b, pg. 3).