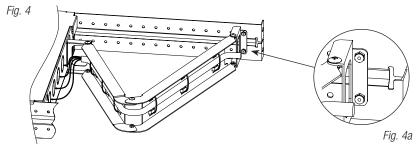

## Z Bracket Wire Management Accessory (included):

Altronix Trove Rack enclosures include Z Bracket, a convenient and reliable wire management accessory.

- 5. Attach the hinge bracket on the longer side of Z Bracket to the adjustable slide using bolts and lock nuts (included) (*Fig. 4, 4a, pg. 4*).
- 6. Attach the hinge bracket on the shorter side of Z Bracket to the rear of the rack enclosure using bolts (included).