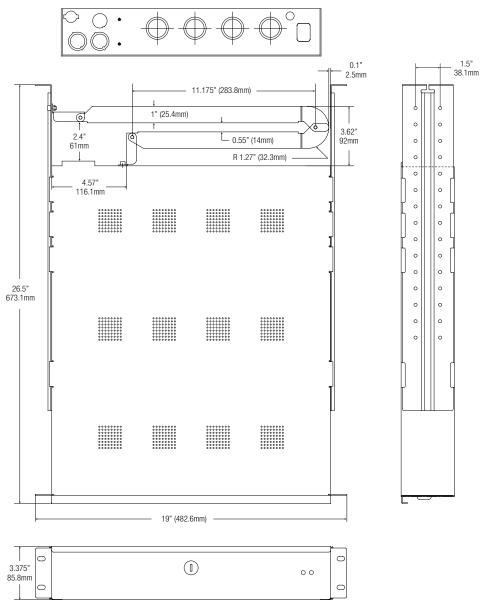

#### Trove1R rack mount enclosure with TBL1R universal blank backplane.

- 16 Gauge black enclosure with ample knockouts for convenient access.
- Modular 2U standard EIA 19" drawer with extendable slides up to 48".
- Dimensions (H x W x D): 3.375" x 19.0" x 26.5" (85.8mm x 482.6mm x 673.1mm).
- Includes tamper switch (Altronix Model TS112 or equivalent) and cam lock.

## **Trove1R Enclosure Dimensions:**

3.375" x 19.0" x 26.5" (85.8mm x 482.6mm x 673.1mm). Shown with Z Bracket attached.

Altronix is not responsible for any typographical errors.

140 58th Street, Brooklyn, New York 11220 USA | phone: 718-567-8181 | fax: 718-567-9056 website: www.altronix.com | e-mail: info@altronix.com | Lifetime Warranty IlTrove1BL1R I01U